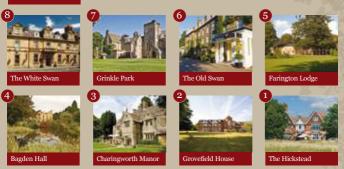

## Where You'll Find Classic Lodges Hotels

the sign of a great hotel

8

5

6<sup>7</sup>

3

- 1 The Hickstead, Sussex
- 2 Grovefield House, Nr. Windsor
- (3) Charingworth Manor, The Cotswolds
- 4 Bagden Hall, Denby Dale
- (5) Farington Lodge, Nr Preston
- 6 The Old Swan, Harrogate
- 7 Grinkle Park, N. Yorkshire
- (8) The White Swan, Alnwick
- Marshall Meadows<sup>\*</sup>, The Borders