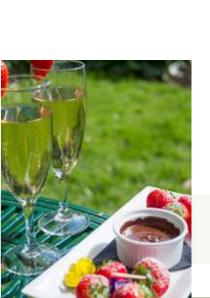

Ask about upgrading to a Champagne Afternoon Tea

Champagne Afternoon Zea

Includes Fresh Strawberries and Chocolate Sauce – 44 KCal and a glass of Lanson Père et Fils, Brut Champagne