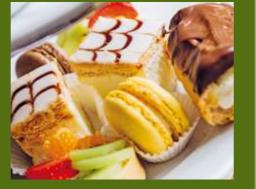

#### Selection of chefs homemade treats

Cherry Bakewell Tart - 195 KCal
Vanilla Pana Cotta with Strawberry Compote - 158 KCal
Malted Chocolate Brownie - 309 KCal
Stemmed Ginger and Orange Marmalade Cake - 231 KCal