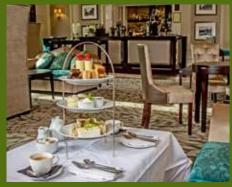

# Our Afternoon Zeas are served with unlimited tea or coffee of your choice.

Our Teas

Traditional English Breakfast, Earl Grey, Lemon and Ginger, Pure Green Tea, Peppermint and a selection of Fruit Teas