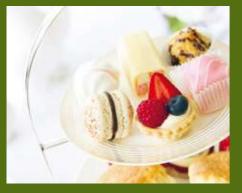

#### Selection of chefs homemade treats

Cherry Bakewell Tart - 195 KCal
Vanilla Pana Cotta with Strawberry Compote - 158 KCal
Malted Chocolate Brownie - 309 KCal
Stemmed Ginger and Orange Marmalade Cake - 231 KCal