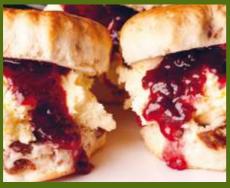

### Classic Cream Zea

Homemade Fruit Scones, Strawberry preserve, clotted cream, and butter - 223 KCal

A Treat of the Day

We are always happy to cater for guests who are gluten intolerant but we do ask that you let us know of any dietary requirements at the time of booking. When choosing ingredients, we do not knowingly use genetically modified food products.

Sweet Pickle Sausage Roll - 121 KCal

Homemade Fruit Scones, Strawberry preserve, clotted cream, and butter - 223 KCal