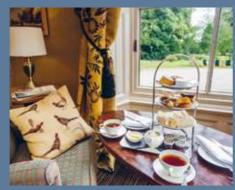

## Deluxe Afternoon Zea

Ask about upgrading to a Champagne Afternoon Tea

Champagne Afternoon Zea

Also includes Mixed Berry Compote and a glass of Lanson Père et Fils, Brut Champagne