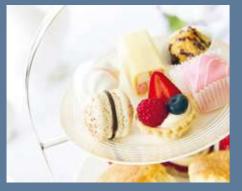

### Classic Cream Zea

Buttermilk and vanilla scones, served with strawberry preserve, clotted cream, and butter - 227 KCal

A Treat of the Day

Ask about upgrading to a Deluxe Afternoon Tea

We are always happy to cater for guests who are gluten intolerant but we do ask that you let us know of any dietary requirements at the time of booking. When choosing ingredients, we do not knowingly use genetically modified food products.

#### Selection of chefs homemade treats

White chocolate and raspberry cheesecake - 215 KCal Millionaires tart, salted caramel and pistachios - 212 KCal Vanilla panna cotta with poached pear jelly - 201 KCal Dark chocolate and orange éclair - 172 KCal