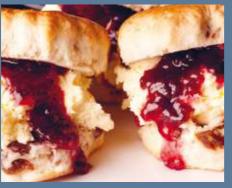

### Classic Cream Zea

Buttermilk and vanilla scones, served with strawberry preserve, clotted cream, and butter - 227 KCal

A Treat of the Day

Ask about upgrading to a Deluxe Afternoon Tea

We are always happy to cater for guests who are gluten intolerant but we do ask that you let us know of any dietary requirements at the time of booking. When choosing ingredients, we do not knowingly use genetically modified food products.

Winter apple and pork sausage roll - 365 KCal

Buttermilk and vanilla scones, served with strawberry preserve, clotted cream, and butter - 227 KCal