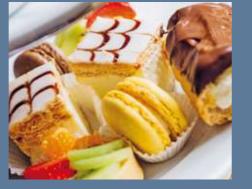

#### Selection of chefs homemade treats

White chocolate and raspberry cheesecake - 215 KCal Millionaires tart, salted caramel and pistachios - 212 KCal Vanilla panna cotta with poached pear jelly - 201 KCal Dark chocolate and orange éclair - 172 KCal