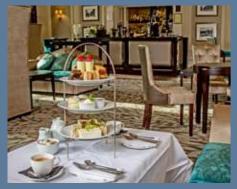

## Deluxe Afternoon Zea

Ask about upgrading to a Champagne Afternoon Tea

Champagne Afternoon Zea

Also includes Mixed Berry Compote and a glass of Lanson Père et Fils, Brut Champagne