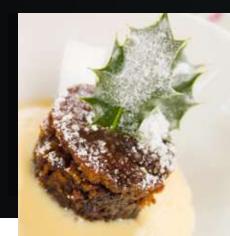

## White Swan Christmas Day Lunch

Rich Christmas Pudding with Brandy Sauce Lemon Posset with Pistachio Shortbread White Chocolate Blondie with Chantilly Cream White Swan Cheeseboard with Savoury Biscuits and Tomato Chutney Adults: £79.50 Children 3 - 12: £39.75