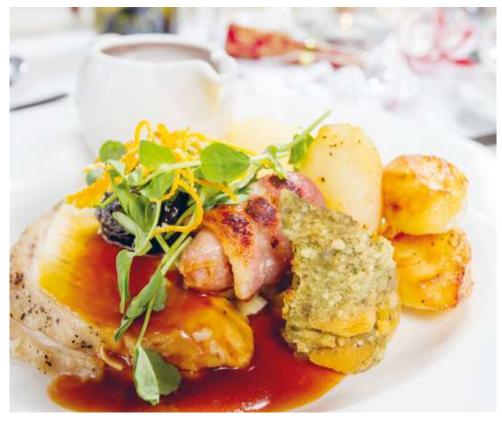

Classic Prawn Cocktail Beef Carpaccio, Capers and Lemon Juice Four Cheese Croquettes, Jalapeno Mayo Smoked Mackerel and Beetroot, Horseradish Crème fraîche

Traditional Roast Turkey Breast, Apricot stuffing & chipolatas wrapped in Bacon Slow-Cooked Shoulder of Lamb with Mint Gravy Pan Fried Sea Bream in a Mediterranean Sauce (All above served with Rosemary Roast Potatoes and Winter Vegetables) Creamy Wild Mushroom Pasta with Garlic Baquette

## White Swan Christmas Day Lunch

Rich Christmas Pudding with Brandy Sauce Lemon Posset with Pistachio Shortbread White Chocolate Blondie with Chantilly Cream White Swan Cheeseboard with Savoury Biscuits and Tomato Chutney Adults: £79.50 Children 3 - 12: £39.75