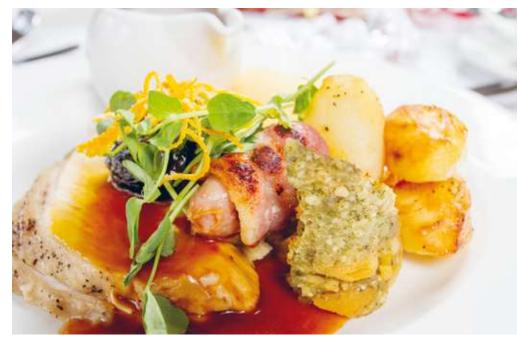

## Bagden Hall Christmas Day Luncheon

Make it a very special celebration for family and friends with a delicious traditional Christmas Day lunch.

Butternut Squash & Chilli Soup with Mint crème fraîche topped with Sweet Potato Crisps Duck Liver & Orange Parfait, Fennel & Orange Salad. Date Puree with Toasted Focaccia Bread Prawn Cocktail with Smoked Paprika & Marie Rose Sauce with Buttered Brown Bread Trio of Feta Cheese Tartlettes, Sun Blushed Tomatoes, Balsamic Dressed Salad (VG)

Traditional Roast Turkey, Pigs in Blankets, Sausage Meat Stuffing, Homemade Yorkshire Pudding, finished with a Cranberry Jus

Slow Braised Feather Blade of Beef, Horseradish Mash Potato, Homemade Yorkshire Pudding, Rich Red Wine Gravy

Fresh Fillet of Fish, Spring Onion Mash Potatoes, Wholegrain Mustard Butter Sauce

Nut Roast, Pomegranate & Beetroot Salsa, Sauteed New Potatoes, Red Onion Jus (VG) All served with Honey Roast Parsnips, **Brussel Sprouts & Carrots** 