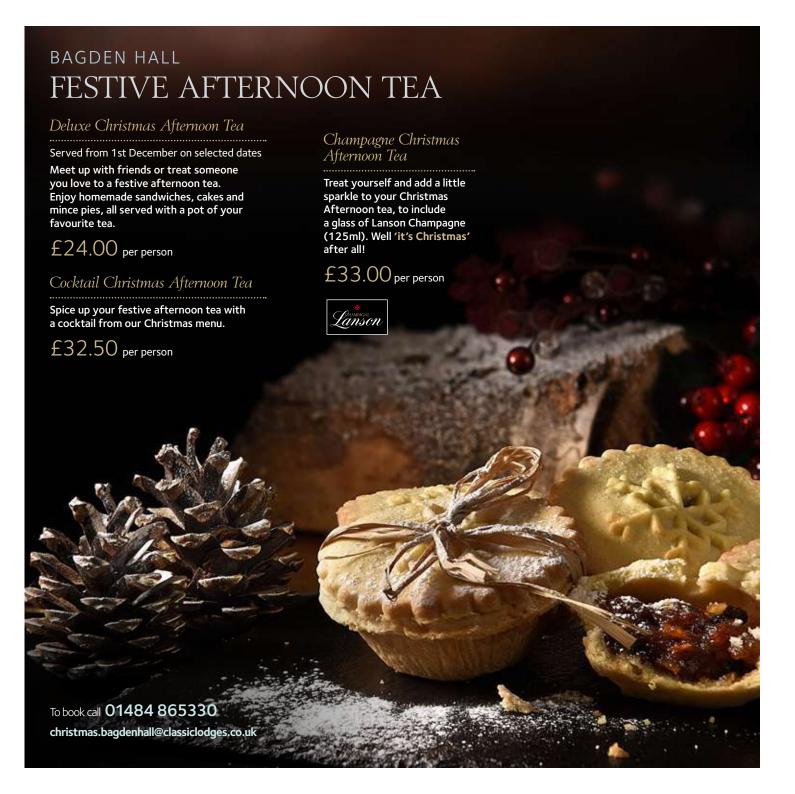

# Festive celebrations at BAGDEN HALL

## Christmas Party Nights

Our party nights include three course festive dinner with coffee, novelties and crackers for the tables, a great party atmosphere and a DJ until midnight.

to the party spirit!

Festive Drinks Offer

For all party nights, we are offering discounts

on pre-ordered sparkling wine, house wine

and bottled beers, with promotional prices on

selected drinks on the evening to get people

All drinks offers/promotions must be ordered

and paid for prior to the night of your party

From £39.95 per person on selected midweek dates throughout December.

#### Christmas Festive Lunch

Served 1st – 21st December on selected dates

Our delicious Christmas Festive lunch menu includes Christmas novelties

- 2 Courses £24.95 per person
- 3 Courses £29.95 per person with tea or coffee & a warm mince pie

#### *Make a night of it*

Stay over at Bagden Hall from £49.00 full Yorkshire breakfast. Call us on 01484 865330.

This offer applies on specific nights only.

per person based on two people sharing a twin or double bedroom and including